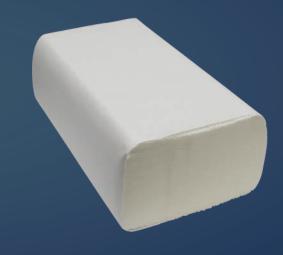

# **CONSUMABLES**

Slimline interfold laminate paper towel is a high quality internationally manufactued paper product which features increase wet strength and softness within its glue laminated 42gsm paper.

#### **SPECIFICATIONS**

- Ecolabel certified
- 34gsm laminate paper
- 2 ply
- 230mm (l) x 216mm (w)
- 150 sheets x 16 per case
- Product code: PP/18