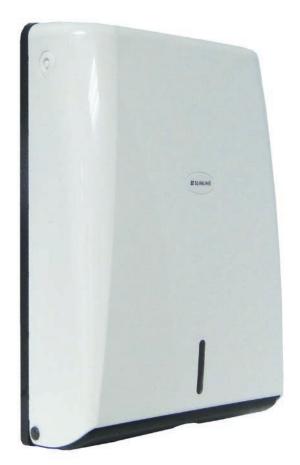

# SLIMLINE Folded Towel Paper Dispenser

The Slimline dispenser is made of durable ABS plastic and houses Ecolabel approved interfold laminate paper. The dispenser has a quick release opening system and a lockable function. Slimline dispenses 1 sheet of paper at a time to prevent wastage.

### **FEATURES**

- Secured by a universal key
- Strong material made of ABS
- Customised branding
- Permanent visual checking
- Manual system