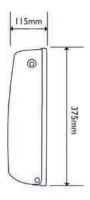

## **SPECIFICATIONS**

- Dimensions: 375mm x 275mm x 115mm
- Product Code: HD/36

#### **SCHEMATIC**