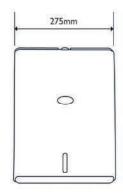

## **SPECIFICATIONS**

- Dimensions: 375mm x 275mm x 115mm
- Product Code: HD/36

#### **SCHEMATIC**