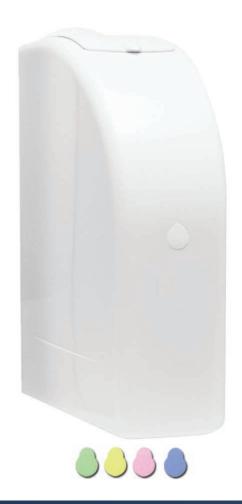

# **FEMCARE** Manual Sanitary Diposal Bin

The Femcare sanitary disposal system is available in both manual and sensor options. The one piece slimline design ensures installation is possible in even the smallest cubicle. A unique wall mounting option allows for regular floor cleaning access below the unit. Colour coded accountability system helps to ensure that the unit is serviced correctly. The removable discretionary chute made from durable polyporpylene plastic can be changed at regular interval to ensure maximum hygiene.

#### **FEATURES**

- Strong material made of ABS
- Customised branding
- Colour coding system