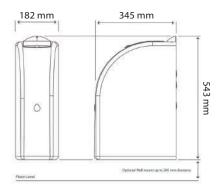

#### **SPECIFICATIONS**

- Dimensions: 182mm x 345mm x 543mm
- Product Code: SW/01

#### SCHEMATIC