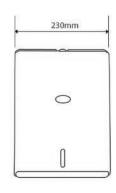

## **SPECIFICATIONS**

- Dimensions: 380mm x 230mm x 80mm
- Product Code: HD/35

#### **SCHEMATIC**