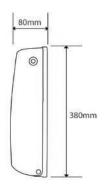

## **SPECIFICATIONS**

- Dimensions: 380mm x 230mm x 80mm
- Product Code: HD/35

#### **SCHEMATIC**